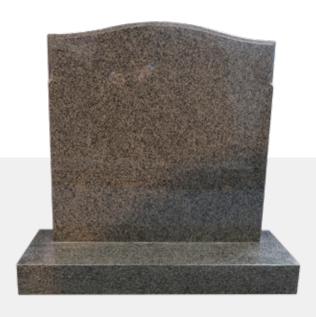

30 x 4 x 30H

36 x 4 x 30H

**Traditional 7** 

24 x 4 x 30H

30 x 4 x 30H

36 x 4 x 30H

**Contemporary 1** 36 x 4 x 32H

Contemporary 2 34 x 4 x 32H

Contemporary 3 32 x 4 x 32H

Contemporary 4 - Bow Top 32 x 4 x 36H

Contemporary 7 42 x 4 x 33H

**Contemporary 8** 39 x 4 x 33H

Contemporary 9 36 x 4 x 32H

**Celtic 1** 44 x 4 x 36H

**Celtic 3** 40 x 4 x 36H

Celtic Breeze 42 x 4 x 36H