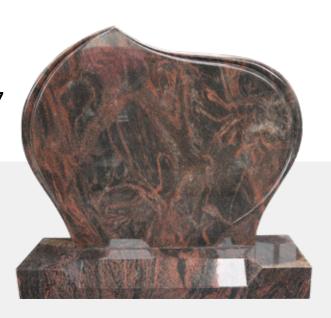

Contemporary 3 32 x 4 x 32H

Contemporary 4 - Bow Top 32 x 4 x 36H

Contemporary 7 42 x 4 x 33H

**Contemporary 8** 39 x 4 x 33H

Contemporary 9 36 x 4 x 32H

**Celtic 1** 44 x 4 x 36H

**Celtic 3** 40 x 4 x 36H

Celtic Breeze 42 x 4 x 36H