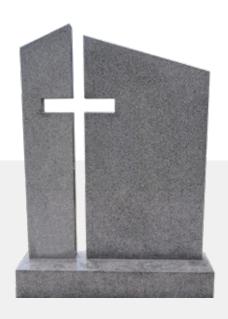

### **Traditional**

Sizes are for headstone only. Bespoke sizes and colours are available on request.

**Traditional 1** 

24 x 4 x 30H

30 x 4 x 30H

36 x 4 x 30H

**Traditional 1** 

24 x 4 x 30H

30 x 4 x 30H

36 x 4 x 30H

**Traditional 2** 36 x 4 x 32H

**Traditional 3** 30 x 8 x 36H

**Traditional 4** 24 x 4 x 30H 30 x 4 x 30H

36 x 4 x 30H

**Traditional 4** 24 x 4 x 30H 30 x 4 x 30H

Traditional 7 24 x 4 x 30H

30 x 4 x 30H

36 x 4 x 30H

**Traditional 7** 

24 x 4 x 30H

30 x 4 x 30H

36 x 4 x 30H

**Contemporary 1** 36 x 4 x 32H

Contemporary 2 34 x 4 x 32H