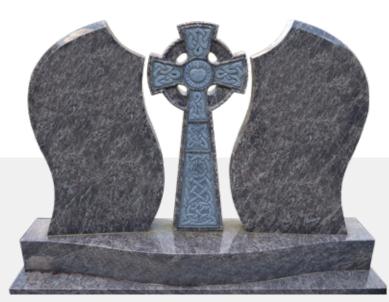

**Celtic G1** 42 x 4 x 38H

**Celtic Cross** 90H

Celtic Papal Cross 45 x 4 x 34H

Celtic Star 42 x 4 x 36H

**Statue 2** 38 x 4 x 36H

**Statue 5** 47 x 3.25 x 36H

**Statue 6** 48 x 6 x 36H

**Statue 7** 43 x 6.5 x 50.5H