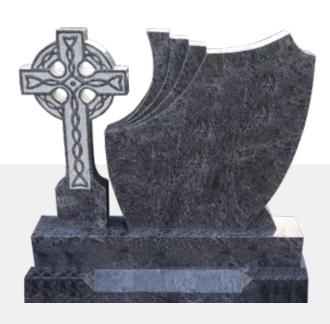

Contemporary 3 32 x 4 x 32H

Contemporary 4 - Bow Top 32 x 4 x 36H

Contemporary 7 42 x 4 x 33H

**Contemporary 8** 39 x 4 x 33H

Contemporary 9 36 x 4 x 32H

**Celtic 1** 44 x 4 x 36H

**Celtic 3** 40 x 4 x 36H

Celtic Breeze 42 x 4 x 36H

**Celtic G1** 42 x 4 x 38H

**Celtic Cross** 90H

Celtic Papal Cross 45 x 4 x 34H

Celtic Star 42 x 4 x 36H

**Statue 2** 38 x 4 x 36H

**Statue 5** 47 x 3.25 x 36H

**Statue 6** 48 x 6 x 36H

**Statue 7** 43 x 6.5 x 50.5H