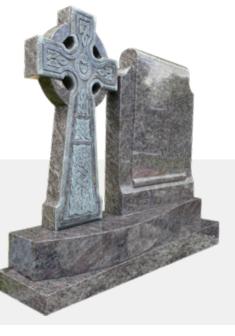

**Celtic G1** 42 x 4 x 38H

**Celtic Cross** 90H

Celtic Papal Cross 45 x 4 x 34H

Celtic Star 42 x 4 x 36H

**Statue 2** 38 x 4 x 36H

**Statue 5** 47 x 3.25 x 36H

**Statue 6** 48 x 6 x 36H

**Statue 7** 43 x 6.5 x 50.5H