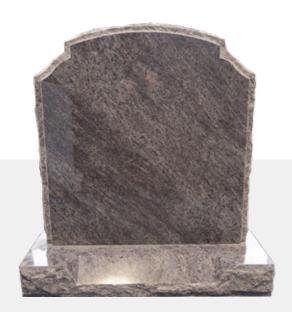

### **Traditional**

Sizes are for headstone only. Bespoke sizes and colours are available on request.

**Traditional 1** 

24 x 4 x 30H

30 x 4 x 30H

36 x 4 x 30H

**Traditional 1** 

24 x 4 x 30H

30 x 4 x 30H

36 x 4 x 30H

**Traditional 2** 36 x 4 x 32H

**Traditional 3** 30 x 8 x 36H

**Traditional 4** 24 x 4 x 30H 30 x 4 x 30H

36 x 4 x 30H

**Traditional 4** 24 x 4 x 30H 30 x 4 x 30H

Traditional 7 24 x 4 x 30H

30 x 4 x 30H

36 x 4 x 30H

**Traditional 7** 

24 x 4 x 30H

30 x 4 x 30H

36 x 4 x 30H

**Contemporary 1** 36 x 4 x 32H

Contemporary 2 34 x 4 x 32H