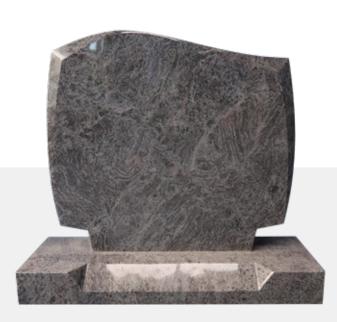

### **Traditional**

Sizes are for headstone only. Bespoke sizes and colours are available on request.

**Traditional 1** 

24 x 4 x 30H

30 x 4 x 30H

36 x 4 x 30H

**Traditional 1** 

24 x 4 x 30H

30 x 4 x 30H

36 x 4 x 30H

**Traditional 2** 36 x 4 x 32H

**Traditional 3** 30 x 8 x 36H

**Traditional 4** 24 x 4 x 30H 30 x 4 x 30H

36 x 4 x 30H

**Traditional 4** 24 x 4 x 30H 30 x 4 x 30H

Traditional 7 24 x 4 x 30H