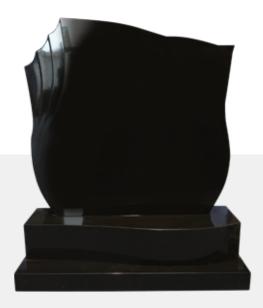

### **Traditional**

Sizes are for headstone only. Bespoke sizes and colours are available on request.

**Traditional 1** 

24 x 4 x 30H

30 x 4 x 30H

36 x 4 x 30H

**Traditional 1** 

24 x 4 x 30H

30 x 4 x 30H

36 x 4 x 30H

**Traditional 2** 36 x 4 x 32H

**Traditional 3** 30 x 8 x 36H

**Traditional 4** 24 x 4 x 30H 30 x 4 x 30H

36 x 4 x 30H

**Traditional 4** 24 x 4 x 30H 30 x 4 x 30H

Traditional 7 24 x 4 x 30H

30 x 4 x 30H

36 x 4 x 30H

**Traditional 7** 

24 x 4 x 30H

30 x 4 x 30H

36 x 4 x 30H

**Contemporary 1** 36 x 4 x 32H

Contemporary 2 34 x 4 x 32H