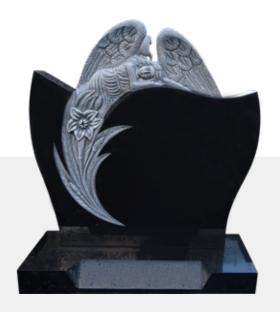

Leaning Angel 35 x 4 x 37H

Carved Rose 30 x 4 x 36H

Praying Angel 36 x 4 x 33H 42 x 5 x 38H

Angel With Rose  $30 \times 5 \times 36H$ 

**G3 Rustic** 32 x 4 x 32H

Rustic Tablet 35 x 4 x 30H

Rustic Sides Gothic Top 30 x 4 x 42H