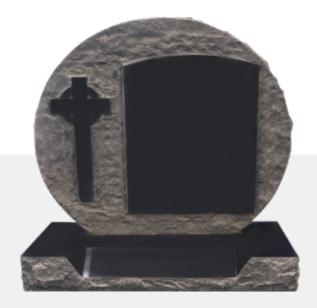

**Rustic Round Top** 30 x 6 x 36H

Rustic Sides Gothic Top (Cross Insert)

33 x 4 x 42H

Bespoke Etract Cross 36.5 x 4 x 48H

**Bespoke 2** 42 x 6 x 37H

**Bespoke 3** 32 x 6 x 38H

**Bespoke 6** 47 x 9 x 44H

**Bespoke 8** 42 x 4 x 33H