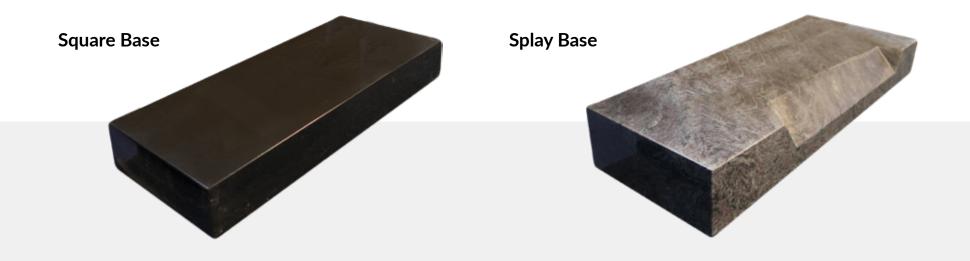

## Secondary Bases

Round

Square

**Splayed** 

**Posts** 

**Bishop Hat** 

Chamfered

Round Top