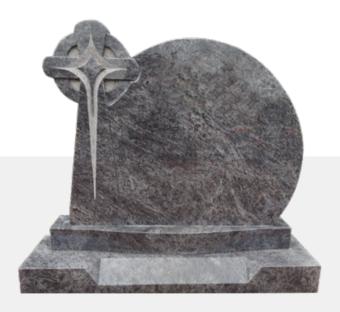

**Celtic G1** 42 x 4 x 38H

**Celtic Cross** 90H

Celtic Papal Cross 45 x 4 x 34H

Celtic Star 42 x 4 x 36H

**Statue 2** 38 x 4 x 36H

**Statue 5** 47 x 3.25 x 36H

**Statue 6** 48 x 6 x 36H

**Statue 7** 43 x 6.5 x 50.5H