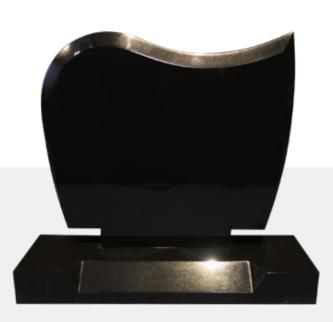

30 x 4 x 30H

36 x 4 x 30H

**Traditional 7** 

24 x 4 x 30H

30 x 4 x 30H

36 x 4 x 30H

**Contemporary 1** 36 x 4 x 32H

Contemporary 2 34 x 4 x 32H

Contemporary 3 32 x 4 x 32H

Contemporary 4 - Bow Top 32 x 4 x 36H

Contemporary 7 42 x 4 x 33H

**Contemporary 8** 39 x 4 x 33H

Contemporary 9 36 x 4 x 32H

**Celtic 1** 44 x 4 x 36H

**Celtic 3** 40 x 4 x 36H

Celtic Breeze 42 x 4 x 36H