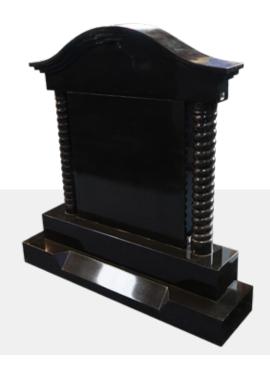

30 x 4 x 30H

36 x 4 x 30H

**Traditional 7** 

24 x 4 x 30H

30 x 4 x 30H

36 x 4 x 30H

**Contemporary 1** 36 x 4 x 32H

Contemporary 2 34 x 4 x 32H

Contemporary 3 32 x 4 x 32H

Contemporary 4 - Bow Top 32 x 4 x 36H

Contemporary 7 42 x 4 x 33H

**Contemporary 8** 39 x 4 x 33H

Contemporary 9 36 x 4 x 32H

**Celtic 1** 44 x 4 x 36H

**Celtic 3** 40 x 4 x 36H

Celtic Breeze 42 x 4 x 36H