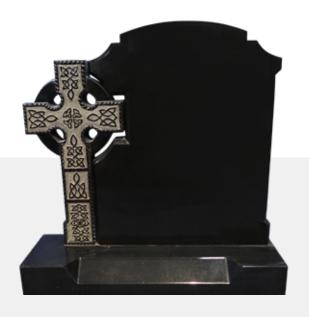

Contemporary 3 32 x 4 x 32H

Contemporary 4 - Bow Top 32 x 4 x 36H

Contemporary 7 42 x 4 x 33H

**Contemporary 8** 39 x 4 x 33H

Contemporary 9 36 x 4 x 32H

**Celtic 1** 44 x 4 x 36H

**Celtic 3** 40 x 4 x 36H

Celtic Breeze 42 x 4 x 36H

**Celtic G1** 42 x 4 x 38H

**Celtic Cross** 90H

Celtic Papal Cross 45 x 4 x 34H

Celtic Star 42 x 4 x 36H

**Statue 2** 38 x 4 x 36H

**Statue 5** 47 x 3.25 x 36H

**Statue 6** 48 x 6 x 36H

**Statue 7** 43 x 6.5 x 50.5H