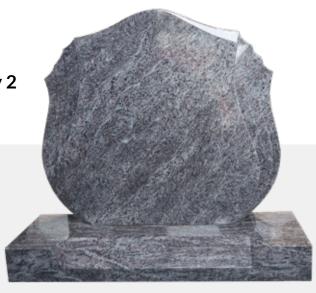

30 x 4 x 30H

36 x 4 x 30H

**Traditional 2** 36 x 4 x 32H

**Traditional 3** 30 x 8 x 36H

**Traditional 4** 24 x 4 x 30H 30 x 4 x 30H

36 x 4 x 30H

**Traditional 4** 24 x 4 x 30H 30 x 4 x 30H

Traditional 7 24 x 4 x 30H

30 x 4 x 30H

36 x 4 x 30H

**Traditional 7** 

24 x 4 x 30H

30 x 4 x 30H

36 x 4 x 30H

**Contemporary 1** 36 x 4 x 32H

Contemporary 2 34 x 4 x 32H