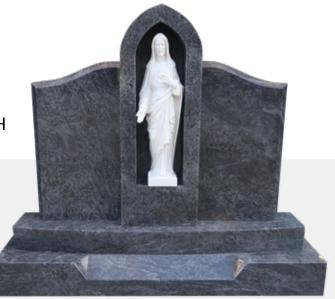

**Celtic G1** 42 x 4 x 38H

**Celtic Cross** 90H

Celtic Papal Cross 45 x 4 x 34H

Celtic Star 42 x 4 x 36H

**Statue 2** 38 x 4 x 36H

**Statue 5** 47 x 3.25 x 36H

**Statue 6** 48 x 6 x 36H

**Statue 7** 43 x 6.5 x 50.5H