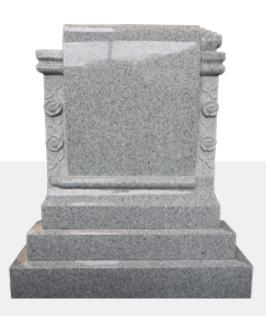

**Celtic G1** 42 x 4 x 38H

**Celtic Cross** 90H

Celtic Papal Cross 45 x 4 x 34H

Celtic Star 42 x 4 x 36H

**Statue 2** 38 x 4 x 36H

**Statue 5** 47 x 3.25 x 36H

**Statue 6** 48 x 6 x 36H

**Statue 7** 43 x 6.5 x 50.5H