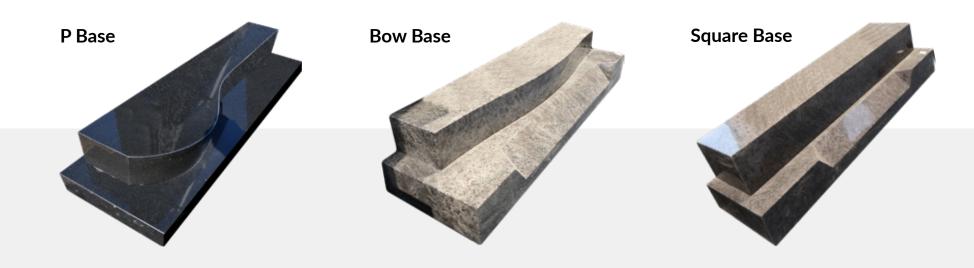

## Secondary Bases

Round

Square

**Splayed** 

**Posts** 

**Bishop Hat** 

Chamfered

Round Top