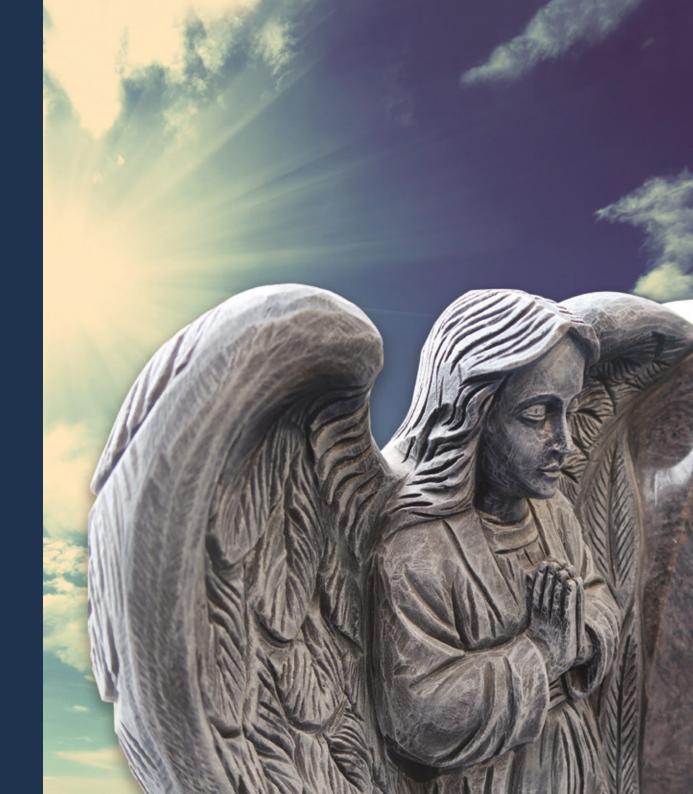

Leaning Angel 35 x 4 x 37H

Carved Rose 30 x 4 x 36H

Praying Angel 36 x 4 x 33H 42 x 5 x 38H

Angel With Rose  $30 \times 5 \times 36H$ 

**G3 Rustic** 32 x 4 x 32H

Rustic Tablet 35 x 4 x 30H

Rustic Sides Gothic Top 30 x 4 x 42H