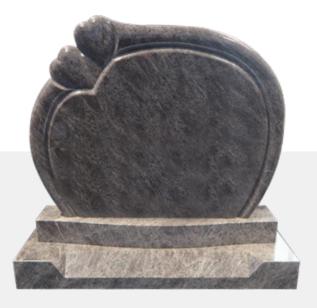

Contemporary 3 32 x 4 x 32H

Contemporary 4 - Bow Top 32 x 4 x 36H

Contemporary 7 42 x 4 x 33H

**Contemporary 8** 39 x 4 x 33H

Contemporary 9 36 x 4 x 32H

**Celtic 1** 44 x 4 x 36H

**Celtic 3** 40 x 4 x 36H

Celtic Breeze 42 x 4 x 36H