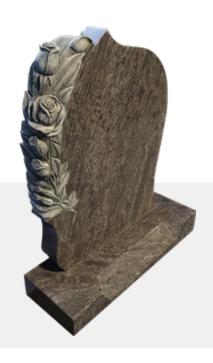

Leaning Angel 35 x 4 x 37H

Carved Rose 30 x 4 x 36H

Praying Angel 36 x 4 x 33H 42 x 5 x 38H

Angel With Rose  $30 \times 5 \times 36H$ 

**G3 Rustic** 32 x 4 x 32H

Rustic Tablet 35 x 4 x 30H

Rustic Sides Gothic Top 30 x 4 x 42H