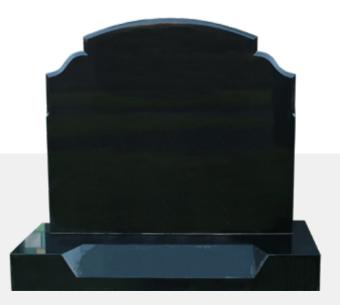

### **Traditional**

Sizes are for headstone only. Bespoke sizes and colours are available on request.

**Traditional 1** 

24 x 4 x 30H

30 x 4 x 30H

36 x 4 x 30H

**Traditional 1** 

24 x 4 x 30H

30 x 4 x 30H

36 x 4 x 30H

**Traditional 2** 36 x 4 x 32H

**Traditional 3** 30 x 8 x 36H

**Traditional 4** 24 x 4 x 30H 30 x 4 x 30H

36 x 4 x 30H

**Traditional 4** 24 x 4 x 30H 30 x 4 x 30H

Traditional 7 24 x 4 x 30H

30 x 4 x 30H

36 x 4 x 30H

**Traditional 7** 

24 x 4 x 30H

30 x 4 x 30H

36 x 4 x 30H

**Contemporary 1** 36 x 4 x 32H

Contemporary 2 34 x 4 x 32H