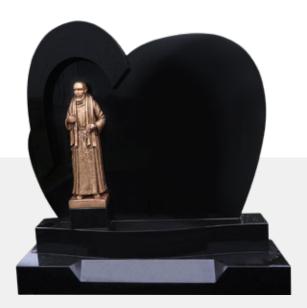

#### **Statues**

Our Lady Mary Bronze

Our Lady Mary
White Marble

St. Padre Pio

St. Padre Pio White Marble

Pope John Paul II
White Marble

Sacred Heart of Jesus Bronze

Sacred Heart of Jesus White Marble