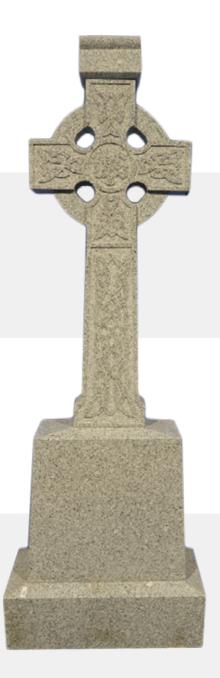

**Celtic G1** 42 x 4 x 38H

**Celtic Cross** 90H

Celtic Papal Cross 45 x 4 x 34H

Celtic Star 42 x 4 x 36H

**Statue 2** 38 x 4 x 36H

**Statue 5** 47 x 3.25 x 36H

**Statue 6** 48 x 6 x 36H

**Statue 7** 43 x 6.5 x 50.5H