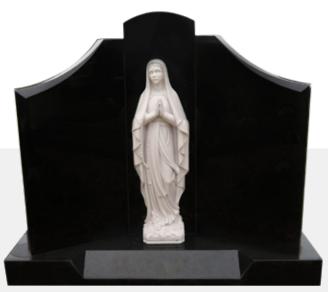

#### **Statues**

Our Lady Mary Bronze

Our Lady Mary
White Marble

St. Padre Pio

St. Padre Pio White Marble

Pope John Paul II
White Marble

Sacred Heart of Jesus Bronze

Sacred Heart of Jesus White Marble