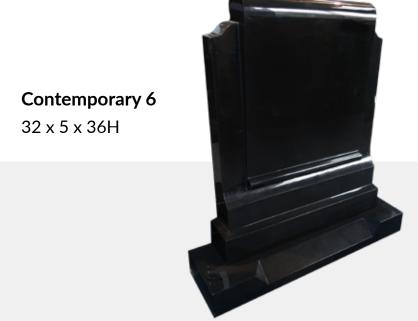

30 x 4 x 30H

36 x 4 x 30H

**Traditional 7** 

24 x 4 x 30H

30 x 4 x 30H

36 x 4 x 30H

**Contemporary 1** 36 x 4 x 32H

Contemporary 2 34 x 4 x 32H

Contemporary 3 32 x 4 x 32H

Contemporary 4 - Bow Top 32 x 4 x 36H

Contemporary 7 42 x 4 x 33H

**Contemporary 8** 39 x 4 x 33H

Contemporary 9 36 x 4 x 32H

**Celtic 1** 44 x 4 x 36H

**Celtic 3** 40 x 4 x 36H

Celtic Breeze 42 x 4 x 36H