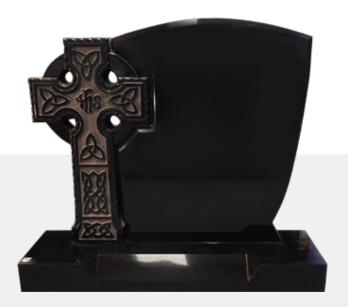

Contemporary 3 32 x 4 x 32H

Contemporary 4 - Bow Top 32 x 4 x 36H

Contemporary 7 42 x 4 x 33H

**Contemporary 8** 39 x 4 x 33H

Contemporary 9 36 x 4 x 32H

**Celtic 1** 44 x 4 x 36H

**Celtic 3** 40 x 4 x 36H

Celtic Breeze 42 x 4 x 36H

**Celtic G1** 42 x 4 x 38H

**Celtic Cross** 90H

Celtic Papal Cross 45 x 4 x 34H

Celtic Star 42 x 4 x 36H

**Statue 2** 38 x 4 x 36H

**Statue 5** 47 x 3.25 x 36H

**Statue 6** 48 x 6 x 36H

**Statue 7** 43 x 6.5 x 50.5H