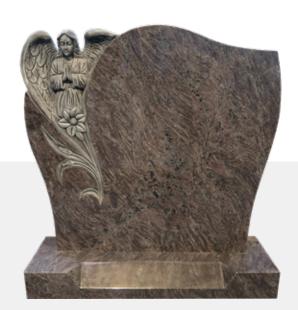

Leaning Angel 35 x 4 x 37H

Carved Rose 30 x 4 x 36H

Praying Angel 36 x 4 x 33H 42 x 5 x 38H

Angel With Rose  $30 \times 5 \times 36H$ 

**G3 Rustic** 32 x 4 x 32H

Rustic Tablet 35 x 4 x 30H

Rustic Sides Gothic Top 30 x 4 x 42H