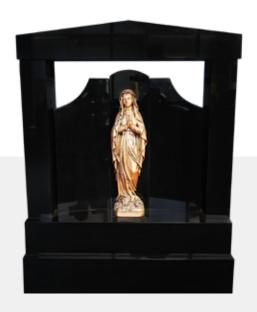

**Celtic G1** 42 x 4 x 38H

**Celtic Cross** 90H

Celtic Papal Cross 45 x 4 x 34H

Celtic Star 42 x 4 x 36H

**Statue 2** 38 x 4 x 36H

**Statue 5** 47 x 3.25 x 36H

**Statue 6** 48 x 6 x 36H

**Statue 7** 43 x 6.5 x 50.5H

#### **Statues**

Our Lady Mary Bronze

Our Lady Mary
White Marble

St. Padre Pio

St. Padre Pio White Marble

Pope John Paul II
White Marble

Sacred Heart of Jesus Bronze

Sacred Heart of Jesus White Marble