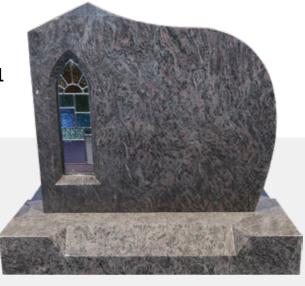

30 x 4 x 30H

36 x 4 x 30H

**Traditional 7** 

24 x 4 x 30H

30 x 4 x 30H

36 x 4 x 30H

**Contemporary 1** 36 x 4 x 32H

Contemporary 2 34 x 4 x 32H

Contemporary 3 32 x 4 x 32H

Contemporary 4 - Bow Top 32 x 4 x 36H

Contemporary 7 42 x 4 x 33H

**Contemporary 8** 39 x 4 x 33H

Contemporary 9 36 x 4 x 32H

**Celtic 1** 44 x 4 x 36H

**Celtic 3** 40 x 4 x 36H

Celtic Breeze 42 x 4 x 36H