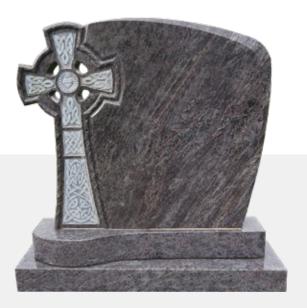

Contemporary 3 32 x 4 x 32H

Contemporary 4 - Bow Top 32 x 4 x 36H

Contemporary 7 42 x 4 x 33H

**Contemporary 8** 39 x 4 x 33H

Contemporary 9 36 x 4 x 32H

**Celtic 1** 44 x 4 x 36H

**Celtic 3** 40 x 4 x 36H

Celtic Breeze 42 x 4 x 36H

**Celtic G1** 42 x 4 x 38H

**Celtic Cross** 90H

Celtic Papal Cross 45 x 4 x 34H

Celtic Star 42 x 4 x 36H

**Statue 2** 38 x 4 x 36H

**Statue 5** 47 x 3.25 x 36H

**Statue 6** 48 x 6 x 36H

**Statue 7** 43 x 6.5 x 50.5H