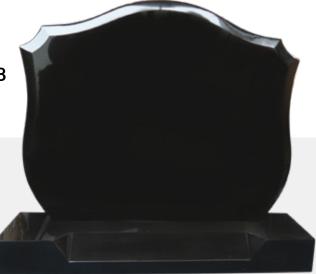

### **Traditional**

Sizes are for headstone only. Bespoke sizes and colours are available on request.

**Traditional 1** 

24 x 4 x 30H

30 x 4 x 30H

36 x 4 x 30H

**Traditional 1** 

24 x 4 x 30H

30 x 4 x 30H

36 x 4 x 30H

**Traditional 2** 36 x 4 x 32H

**Traditional 3** 30 x 8 x 36H

**Traditional 4** 24 x 4 x 30H 30 x 4 x 30H

36 x 4 x 30H

**Traditional 4** 24 x 4 x 30H 30 x 4 x 30H

Traditional 7 24 x 4 x 30H

30 x 4 x 30H

36 x 4 x 30H

**Traditional 7** 

24 x 4 x 30H

30 x 4 x 30H

36 x 4 x 30H

**Contemporary 1** 36 x 4 x 32H

Contemporary 2 34 x 4 x 32H