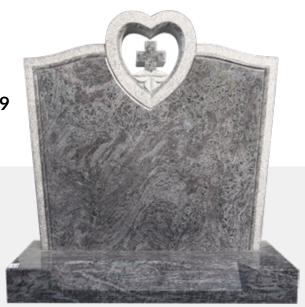

30 x 4 x 30H

36 x 4 x 30H

**Traditional 7** 

24 x 4 x 30H

30 x 4 x 30H

36 x 4 x 30H

**Contemporary 1** 36 x 4 x 32H

Contemporary 2 34 x 4 x 32H

Contemporary 3 32 x 4 x 32H

Contemporary 4 - Bow Top 32 x 4 x 36H

Contemporary 7 42 x 4 x 33H

**Contemporary 8** 39 x 4 x 33H

Contemporary 9 36 x 4 x 32H

**Celtic 1** 44 x 4 x 36H

**Celtic 3** 40 x 4 x 36H

Celtic Breeze 42 x 4 x 36H