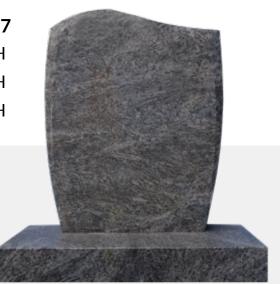

30 x 4 x 30H

36 x 4 x 30H

**Traditional 2** 36 x 4 x 32H

**Traditional 3** 30 x 8 x 36H

**Traditional 4** 24 x 4 x 30H 30 x 4 x 30H

36 x 4 x 30H

**Traditional 4** 24 x 4 x 30H 30 x 4 x 30H

Traditional 7 24 x 4 x 30H

30 x 4 x 30H

36 x 4 x 30H

**Traditional 7** 

24 x 4 x 30H

30 x 4 x 30H

36 x 4 x 30H

**Contemporary 1** 36 x 4 x 32H

Contemporary 2 34 x 4 x 32H