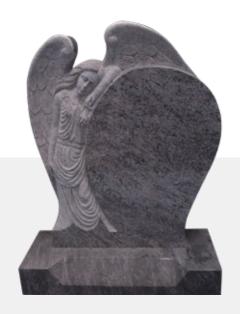

Leaning Angel 35 x 4 x 37H

Carved Rose 30 x 4 x 36H

Praying Angel 36 x 4 x 33H 42 x 5 x 38H

Angel With Rose  $30 \times 5 \times 36H$ 

**G3 Rustic** 32 x 4 x 32H

Rustic Tablet 35 x 4 x 30H

Rustic Sides Gothic Top 30 x 4 x 42H