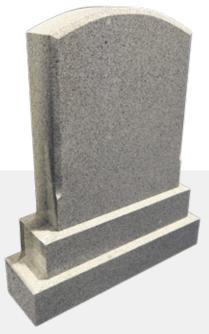

### **Traditional**

Sizes are for headstone only. Bespoke sizes and colours are available on request.

**Traditional 1** 

24 x 4 x 30H

30 x 4 x 30H

36 x 4 x 30H

**Traditional 1** 

24 x 4 x 30H

30 x 4 x 30H

36 x 4 x 30H

**Traditional 2** 36 x 4 x 32H

**Traditional 3** 30 x 8 x 36H

**Traditional 4** 24 x 4 x 30H 30 x 4 x 30H

36 x 4 x 30H

**Traditional 4** 24 x 4 x 30H 30 x 4 x 30H

Traditional 7 24 x 4 x 30H

30 x 4 x 30H

36 x 4 x 30H

**Traditional 7** 

24 x 4 x 30H

30 x 4 x 30H

36 x 4 x 30H

**Contemporary 1** 36 x 4 x 32H

Contemporary 2 34 x 4 x 32H