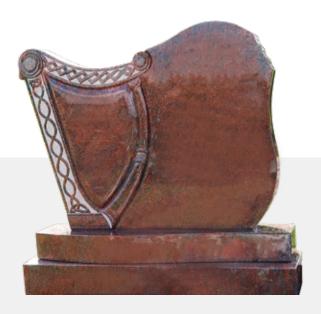

**Bespoke Harp** Bespoke Size

**Bespoke 10** 35 x 4 x 30H

**Bespoke 11** 52 x 6 x 49H