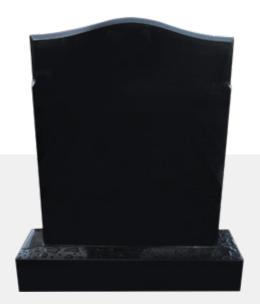

30 x 4 x 30H

36 x 4 x 30H

**Traditional 7** 

24 x 4 x 30H

30 x 4 x 30H

36 x 4 x 30H

**Contemporary 1** 36 x 4 x 32H

Contemporary 2 34 x 4 x 32H

Contemporary 3 32 x 4 x 32H

Contemporary 4 - Bow Top 32 x 4 x 36H

Contemporary 7 42 x 4 x 33H

**Contemporary 8** 39 x 4 x 33H

Contemporary 9 36 x 4 x 32H

**Celtic 1** 44 x 4 x 36H

**Celtic 3** 40 x 4 x 36H

Celtic Breeze 42 x 4 x 36H