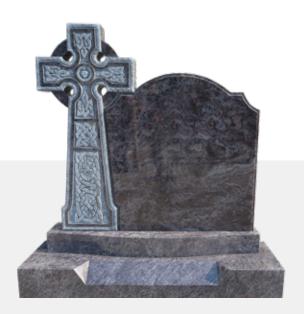

Contemporary 3 32 x 4 x 32H

Contemporary 4 - Bow Top 32 x 4 x 36H

Contemporary 7 42 x 4 x 33H

**Contemporary 8** 39 x 4 x 33H

Contemporary 9 36 x 4 x 32H

**Celtic 1** 44 x 4 x 36H

**Celtic 3** 40 x 4 x 36H

Celtic Breeze 42 x 4 x 36H

**Celtic G1** 42 x 4 x 38H

**Celtic Cross** 90H

Celtic Papal Cross 45 x 4 x 34H

Celtic Star 42 x 4 x 36H

**Statue 2** 38 x 4 x 36H

**Statue 5** 47 x 3.25 x 36H

**Statue 6** 48 x 6 x 36H

**Statue 7** 43 x 6.5 x 50.5H