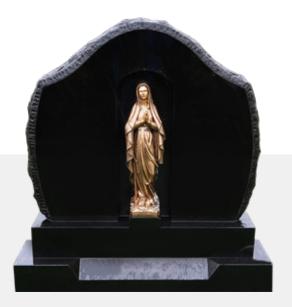

#### **Statues**

Our Lady Mary Bronze

Our Lady Mary
White Marble

St. Padre Pio

St. Padre Pio White Marble

Pope John Paul II
White Marble

Sacred Heart of Jesus Bronze

Sacred Heart of Jesus White Marble