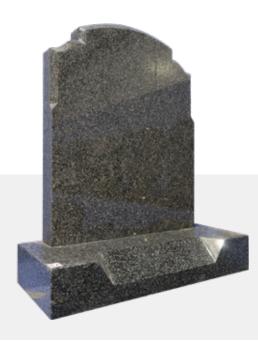

### **Traditional**

Sizes are for headstone only. Bespoke sizes and colours are available on request.

**Traditional 1** 

24 x 4 x 30H

30 x 4 x 30H

36 x 4 x 30H

**Traditional 1** 

24 x 4 x 30H

30 x 4 x 30H

36 x 4 x 30H

**Traditional 2** 36 x 4 x 32H

**Traditional 3** 30 x 8 x 36H

**Traditional 4** 24 x 4 x 30H 30 x 4 x 30H

36 x 4 x 30H

**Traditional 4** 24 x 4 x 30H 30 x 4 x 30H

Traditional 7 24 x 4 x 30H

30 x 4 x 30H

36 x 4 x 30H

**Traditional 7** 

24 x 4 x 30H

30 x 4 x 30H

36 x 4 x 30H

**Contemporary 1** 36 x 4 x 32H

Contemporary 2 34 x 4 x 32H